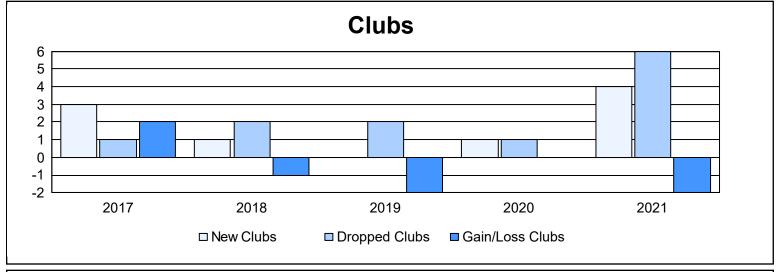

District 2 T1 As of June 2021 Cumulative

| Year      | New<br>Clubs | Dropped<br>Clubs | Gain/<br>Loss<br>Clubs | New<br>Members | Charter<br>Members | Reinstate<br>Members | Transfer<br>Members | Total<br>Member<br>Added | Total<br>Members<br>Dropped | Gain/<br>Loss<br>Members |
|-----------|--------------|------------------|------------------------|----------------|--------------------|----------------------|---------------------|--------------------------|-----------------------------|--------------------------|
| 2016-2017 | 3            | 1                | 2                      | 186            | 82                 | 37                   | 3                   | 308                      | 232                         | 76                       |
| 2017-2018 | 1            | 2                | -1                     | 175            | 21                 | 5                    | 7                   | 208                      | 245                         | -37                      |
| 2018-2019 | 0            | 2                | -2                     | 129            | 5                  | 30                   | 5                   | 169                      | 222                         | -53                      |
| 2019-2020 | 1            | 1                | 0                      | 65             | 53                 | 1                    | 2                   | 121                      | 182                         | -61                      |
| 2020-2021 | 4            | 6                | -2                     | 115            | 87                 | 6                    | 1                   | 209                      | 222                         | -13                      |
| Average   | 2            | 2                | -1                     | 134            | 50                 | 16                   | 4                   | 203                      | 221                         | -18                      |