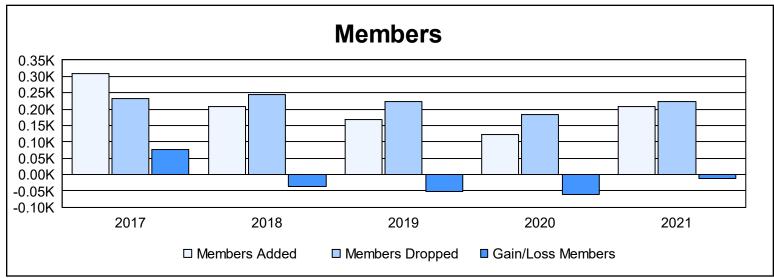

District 2 T1 As of June 2021 Cumulative

| Year      | New<br>Clubs | Dropped<br>Clubs | Gain/<br>Loss<br>Clubs | New<br>Members | Charter<br>Members | Reinstate<br>Members | Transfer<br>Members | Total<br>Member<br>Added | Total<br>Members<br>Dropped | Gain/<br>Loss<br>Members |
|-----------|--------------|------------------|------------------------|----------------|--------------------|----------------------|---------------------|--------------------------|-----------------------------|--------------------------|
| 2016-2017 | 3            | 1                | 2                      | 186            | 82                 | 37                   | 3                   | 308                      | 232                         | 76                       |
| 2017-2018 | 1            | 2                | -1                     | 175            | 21                 | 5                    | 7                   | 208                      | 245                         | -37                      |
| 2018-2019 | 0            | 2                | -2                     | 129            | 5                  | 30                   | 5                   | 169                      | 222                         | -53                      |
| 2019-2020 | 1            | 1                | 0                      | 65             | 53                 | 1                    | 2                   | 121                      | 182                         | -61                      |
| 2020-2021 | 4            | 6                | -2                     | 115            | 87                 | 6                    | 1                   | 209                      | 222                         | -13                      |
| Average   | 2            | 2                | -1                     | 134            | 50                 | 16                   | 4                   | 203                      | 221                         | -18                      |